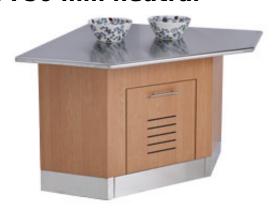

## Nova corner unit 750 mm neutral

## **Product information**

SKU 4319222

Product name Nova corner unit 750 mm neutral

Dimensions  $1150 \times 1150 \times 750 \text{ mm}$ 

Weight 66,000 kg

## **Description**

- corner unit enables L-shaped serving lines
- this unit is attached firmly to the next Nova unit
- material laminated moisture resistance chipboard
- standard colours: white, grey, birch and oak
- neutral stainless steel top plate with strong support
- possibility to integrate 400 mm wide cold and warm drop-in units and dispensers
- easy rolling steady wheels, which of all are lockable
- includes two connecting units for binding two units together from underneath