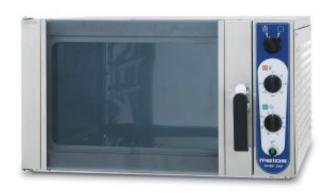

## **Product information**

SKU 3754987

Product name Convection oven Metos Chef 50T 400V3N~

Dimensions  $800 \times 900 \times 540 \text{ mm}$ 

Weight 65,000 kg

Capacity 4 guides for trays 400/450x600

Technical information 400 V, 16 A, 10,50 kW, 3NPE, 50 Hz CW: 3/4?

## **Description**

- cooking cabinet, door and external surfaces stainless steel
- temperature: +50-300°C
- timer 0-60 min or continuous
- manual valve for taking out the humidity from the cabinet
- drain in oven cabin
- manual humidification: when requested, humidification level can be changed at the factory
- 4 removable pairs of rails, distance 90 mm