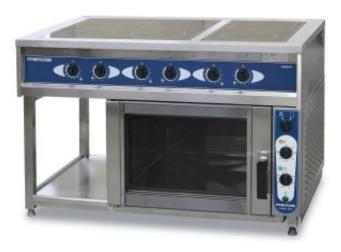

## **Product information**

| SKU                   | 3752023                                 |
|-----------------------|-----------------------------------------|
| Product name          | Ceramic range+oven Ardox C6/240 400V3N~ |
| Dimensions            | 1200 × 800 × 900 mm                     |
| Weight                | 145,000 kg                              |
| Capacity              | 6 cooking zones, oven 2xGN2/1           |
| Technical information | 400/230 V, 40 A, 27,1 kW, 3NPE, 50 Hz   |
|                       |                                         |

## Description

Glass ceramic range with 6 infrared cooking zones with Chef 240 convection oven. Dimensions 1200 x 800 x 900 mm.

Range:

- front 3x round zone 230mm/2.4kW.
- rear 3x square zone 260mm/4kW.
- stepless power regulation.
- entirely made of stainless steel.

Oven:

- cooking cabinet, door and external surfaces stainless steel
- temperature: +50-300°C
- timer 0-120 min or continuous
- manual valve for taking out the humidity from the cabinet
- manual humidification, also with continuous humidification: when requested, humidification level can be changed

- 2 removable pairs of rails for 2 x GN2/1 Optional extras:
- 3 pairs of rails for baking (bake-off)