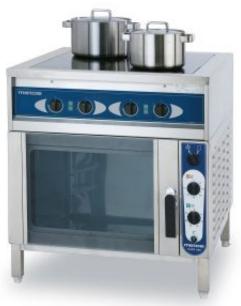

# Ceramic range with convection oven Metos Ardox C4/240 400V

## **Product information**

SKU 3752021

Product name Ceramic range with convection oven Metos

Ardox C4/240 400V

Dimensions  $800 \times 800 \times 900 \text{ mm}$ 

Weight 120,000 kg

Capacity 4 cooking zones, oven 2xGN2/1

## **Description**

Glass ceramic range with 4 infrared cooking zones with Chef 240 convection oven.. Dimensions  $800 \times 800 \times 900$  mm.

### Range:

- front 2x round zone 230mm/2.4kW.
- rear 2x square zone 260mm/4kW.
- stepless power regulation.
- entirely made of stainless steel.

#### Oven:

- cooking cabinet, door and external surfaces stainless steel
- temperature: +50-300°C
- timer 0-120 min or continuous

- manual valve for taking out the humidity from the cabinet
- manual humidification, also with continuous humidification: when requested, humidification level can be changed
- 2 removable pairs of rails for 2 x GN2/1 Optional extras:
- 3 pairs of rails for baking (bake-off)