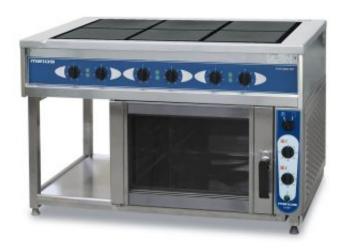

## Range+conv.oven Metos Futura RP6/240 400V3N~

## **Product information**

SKU 3752008

Product name Range+conv.oven Metos Futura RP6/240

400V3N~

Dimensions  $1200 \times 800 \times 900 \text{ mm}$ 

Weight 165,000 kg Capacity 2x GN2/1

Technical information 400/230 V, 40 A, 25,6 kW, 3NPE, 50 Hz CW: 3/4"

## **Description**

- cooking plates made of cast iron, external surfaces stainless steel
- six 3 kW cooking plates, size 300x300 mm
- hinged plates make cleaning easy
- 7-step power regulator
- signal lights

Stand with Metos Chef 240 convection oven:

- cooking cabinet, door and external surfaces stainless steel
- temperature: +50-300°C
- timer 0-120 min or continuous
- manual valve for taking out the humidity from the cabinet
- manual humidification, also with continuous humidification: when requested, humidification level can be changed

• 2 removable pairs of rails for 2 x GN2/1