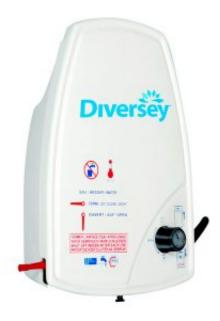

## Jet cleaning device Metos J2000

## **Product information**

SKU 4197240

Product name Jet cleaning device Metos J2000

Dimensions  $400 \times 125 \times 310 \text{ mm}$ 

Weight 10,000 kg

Technical information CW: 1/2" HW: 1/2"

## **Description**

- jet cleanser for cleaning and disinfecting of large and heavily soiled surfaces
- water and combined cleaning/disinfecting agent are used when washing. Cleaning and disinfecting agent is carefully dosed by the cleanser according to the adjusted setting
- · water is used in rinsing
- needs mixed water 35-50°C, mixer not included Standard equipment:
- S/S braided water connection hose
- non-return valve
- vacuum valve
- 20 m of hose
- quick coupling to connect extra equipment