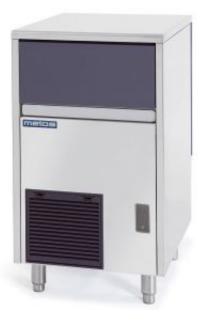

## Ice cube machine Metos CB 425A HC AWS

## **Product information**

| 4131461                                     |
|---------------------------------------------|
| Ice cube machine Metos CB 425A HC AWS       |
| 500 × 580 × 870 mm                          |
| 56,000 kg                                   |
| 48 kg/day, container 25 kg                  |
| 230 V, 10 A, 0,45 kW, 1NPE, 50 Hz CW: R3/4" |
| Drain: ø 24 mm                              |
| R290                                        |
| 100                                         |
|                                             |
| 1000                                        |
|                                             |

## Description

- bin capacity 25 kg
- cube size 13 gr
- spray system
- insulated icebin
- air condenser
- air filter easy to clean
- stainless steel construction
- legs 60mm, equipment fits under the counter
- ambient temperature +10...+43°C
- AWS= automatic washing system