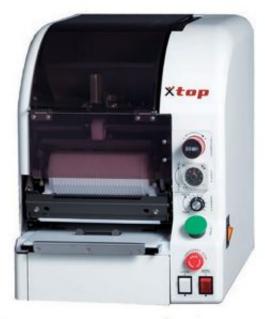

## Automatic Metos Maki Sheet Robot TSM-900RSB

## Description

Automatic maki rice sheet robot for making well-formed, even rice sheets.

- for Norimaki and Uramaki sushi
- easy adjustability
- high productivity 600 sheets per hour. Depending on the lenght of each formed rice sheet
- rice capacity 5 kg
- rolling parts are made of high-quality plastic
- easy to clean; washable parts can be removed in 60 seconds
- frame material protects from dirt and heat
- parts are made from stainless steel
- motor has protection from overheating
- emergency stop function