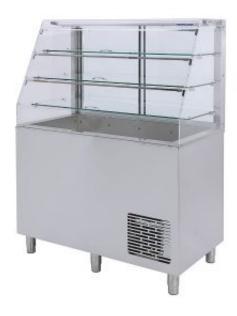

## Cold display Metos CD 1200-3 LED with tree shelves

## **Product information**

SKU 4312712

Product name Cold display Metos CD 1200-3 LED with tree

shelves

Dimensions  $1200 \times 650 \times 1640 \text{ mm}$ 

Weight 392,920 kg

Technical information 220-240 V, 10 A, 0,9 kW, 1NPE, 50 Hz

## **Description**

- self service display unit, refrigerated
- to be installed into serving lines
- upper part made of plexi glass and glass
- three shelves made of hardened glass, LED-lumination in the upper part of the display
- doors on customer side easily opened
- sliding door on vendor side
- · one hatch for each shelf
- refrigerated basin, size GN 3/1 104 mm
- automatic temperature control and defrosting
- temperature area + 4° + 9 °C
- · refrigerated cupboard