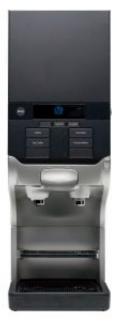

## Fully automatic coffee machine Metos Cafitesse Quantum 110

## **Description**

Metos Cafitesse Quantum 100 is small in size, but big in capacity. You can prepare and serve a few cups of coffee, or brew in large quantities. Prepares up to 6 litres of coffee at a time without breaks.

Metos Cafitesse Quantum 100 can house one coffee package (2 litres)

- Drink selection; coffee and hot water
- Adjustable strength and portion size
- Dosing speed 4 sec./cup (123 ml) or 14 sec./pot (1000 ml)
- Maximum cup height with cup holder 117 mm
- Maximum pot height 210 mm with folded cup holder or 260 mm without the drip bowl