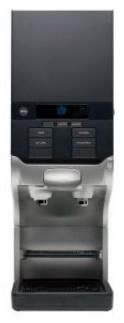

## Description

Technical information

Metos Cafitesse Quantum 110 is small in size, but big in capacity. You can prepare and serve a few cups of coffee, or brew in large quantities. Prepares up to 6 litres of coffee at a time without breaks.

Metos Cafitesse Quantum 110 can house one coffee package (2 litres)

- Drink selection; coffee and hot water
- Adjustable strength and portion size
- Dosing speed 4 sec./cup (123 ml) or 14 sec./pot (1000 ml)
- Maximum cup height with cup holder 117 mm
- Maximum pot height 210 mm with folded cup holder or 260 mm without the drip bowl