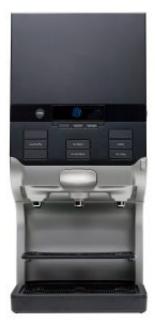

## Fully automatic coffee machine Metos Cafitesse Quantum 300

## **Description**

Metos Cafitesse Quantum 300 is a ready-to-use, easily maintainable coffee machine. It brews fresh coffee fast for groups of different sizes, even in large quantities.

- Metos Cafitesse Quantum 300 can house two coffee packages (each of 2 litres)
- · Drink selection; coffee and hot water
- Adjustable strength and portion size
- Dosing speed 4 sec./cup (123 ml) or 14 sec./pot (1000 ml)
- Maximum cup height with cup holder 117 mm
- Maximum pot height 210 mm with folded cup holder or 260 mm without the drip bowl