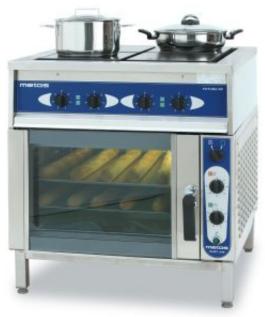

## **Product information**

SKU 3751997

Product name Range+conv.oven Metos Futura RP4/240

400V3N~

Dimensions  $800 \times 800 \times 900 \text{ mm}$ 

Weight 135,000 kg Capacity 2x GN2/1

Technical information 400/230 V, 40 A, 19,6 kW, 3NPE, 50 Hz CW: 3/4"

## **Description**

- cooking plates made of cast iron, external surfaces stainless steel
- four 3 kW cooking plates, size 300x300 mm
- hinged plates make cleaning easy
- 7-steps power regulator
- · signal lights

Stand with Metos Chef 240 convection oven:

- cooking cabinet, door and external surfaces stainless steel
- temperature: +50-300°C
- timer 0-120 min or continuous
- manual valve for taking out the humidity from the cabinet
- manual humidification, also with continuous humidification: when requested, humidification level can be changed

• 2 removable pairs of rails for 2 x GN2/1