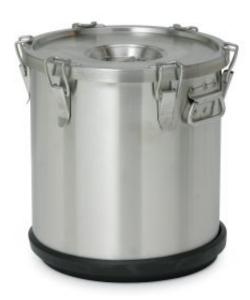

## **Product information**

SKU 2024040

Product name Transport container Metos Safe Hot 20 I

Dimensions  $\pm 320 \times 310 \text{ mm}$ 

Weight 8,000 kg Capacity 20 l

## **Description**

Transport container for transporting hot and cold food.

- construction made of durable, strong stainless steel, the iner pot is seamless and easy to clean
- double wall construction provides excellent insulation
- keeps the food at right temperature for hours
- the lid os seald with six patch locks and a silicon gasket the rubber ring on the bottom of the container prevent the container from sliding and absorbs the nois
- · the containers can be stacked