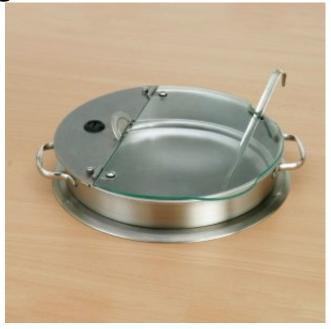

## **Description**

- drop-in model to be sinked into the table
- use as bain-marie
- drain in the bottom (drainkit to be ordered separately)
- separate temperature control by thermostat
- stainless steel structure
- stainless steel insert 10 L with hinged lid
- lid 1/3 stainless steel / 2/3 glass
- insert includes two pcs of handles