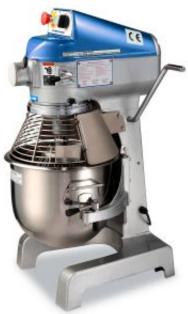

4025016 Mixer Metos SP-100-A-B 230/1N/50 430 × 480 × 770 mm 65,000 kg 10 liters 230 V, 10 A, 0,25 kW, 1N, 50 Hz, 68 dB

## Description

- 10 I universal floor/table mixer
- with attachment drive
- 3 speed gear box motor
- manual bowl lift
- removable stainless steel safety guard
- enamelled steel body
- emergency stop
  Standard accessories (included in the offered price)
- stainless steel bowl 10 ltr
- aluminium hook
- aluminium whip
- aluminium flat beater
  - Extra accessories (will be charged separately)
- meat mincer
- vegetable slicer