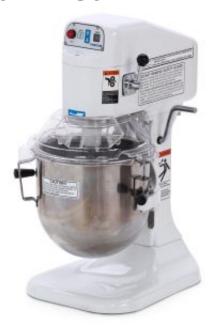

## **Product information**

SKU 4025007

Product name Mixer Metos SP-800A-B 230V1~

Dimensions  $300 \times 400 \times 580 \text{ mm}$ 

Weight 25,000 kg Capacity 7,6 litres

Technical information 220-240 V, 0,2 kW, 1PE, 50 Hz, 64 dB

## **Description**

- heavy and stable table-top appliance
- 7.6 litre stainless steel bowl
- 3 variable speeds
- bowl protective cover with safety switch, on/off switch
- automatic die-cast aluminium base and column
- · white epoxy enamel finish
- a sturdy hand lever on the body column raises and lowers the bowl as well as locking in place at the top and bottom positions.

Standard accessories (included in the offered price):

- stainless steel bowl 7,6 ltr
- stainless steel whip
- aluminium hook
- · aluminium beater

Accessories also available for extra cost:

- stainless steel bowl 7,6 ltr
- stainless steel whip
- aluminium hook
- aluminium beater