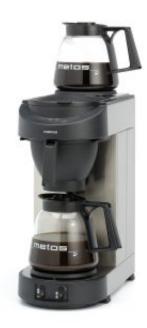

## **Coffee brewer Metos M100**

## **Product information**

SKU 4157100

Product name Coffee brewer Metos M100 Dimensions  $205 \times 380 \times 465 \text{ mm}$ 

Weight 8,000 kg

Capacity 18 ltr./hour, approx. 144 cups

Technical information 220-240 V, 10 A, 2,25 kW, 1NPE, 50/60 Hz

## **Description**

- one brewing unit
- · water filling manually from the front
- basket filter with a leak stop
- jug detector
- · acoustic signal for ready coffee
- · descale indicator
- double dry boil safety guard
- two self regulated non-stick-coated hot plates
- · continuos-flow water boiler
- the water reservoir can hold 2,7 litres