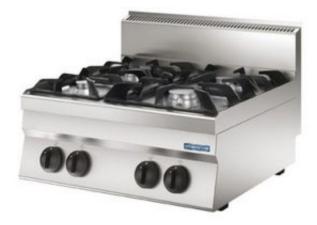

## Description

- Gas range hobs with two 3,85 kW and two 5,7 kW burners
- table top modell
- Sturdy enamelled cast iron grids to ensure long life
- Stainless steel construction
- The gas hobs are designed with pilot flame, thermocouple and valved tap to ensure maximum safety
- Ergonomic shape control panel with large knobs
- Stepless efficient control
- Modular construction allows to connect the range into line
- Splash guard prevents surroundings from getting dirty