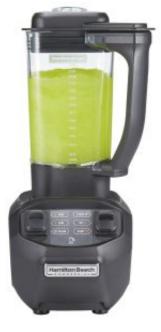

## Description

Metos Blender HBB255 has powerful 1.6 peak HP\* motor combined with Wave~Action® jar and stainless steel blade crushes ice fast. Lid open and jar pad sensor - prevents blending if jar or lid is not on correctly. Simple high, low, pulse controls for easy operation. Durable and easy-to-use sealed switches ensure long life.

- lid open sensor
- triple seal lid
- durable metal drive coupling
- Wave~Action® System
- Sure Grip<sup>™</sup> Feet
- ergonomic handle
- 1.4 L (48 oz) BPA Free, Co-Polyester Container
- sealed switches are water resistant
- two speeds with pulse function
- stainless steel blades