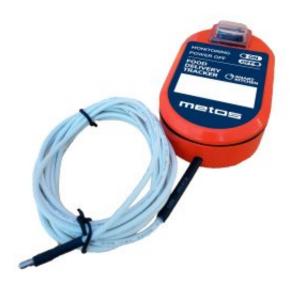

## Description

Metos SmartKitchen Delivery Tracker E is an easy-to-use solution that ensures transport temperature and product health safety. Maintaining a certain temperature during transport is vital to the quality of many products.

Delivery Tracker is suitable for transport between different locations, food distribution for lunch tables and hospitals.

At the transport start point, one or more Delivery Tracker measurement devices are included in the transport and switched on. The Delivery Tracker device can also be permanently installed in the transport trolley. No other measures are required at the point of departure or during transport.

Metos SmartKitchen Delivery Tracker E has temperature sensor outside at the end of the cable. The device is battery operated. Includes a license.