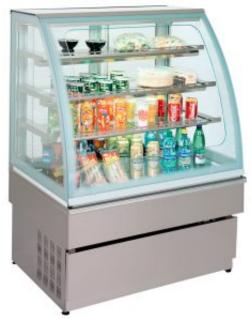

## Bakery glass display Metos Georgia III Cold 1000 Inox self-service

## **Product information**

SKU4310225Product nameBakery glass display Metos Georgia III Cold 1000<br/>Inox self-serviceDimensions1000 × 750 × 1320 mmWeight200,000 kgCapacitydisplay area 1.6 m2Technical information230 V, 6 A, 0,69 kW, 1N, 50 Hz, 60 dBType of the refrigerantR1234YF

## Description

- self service merchandiser
- each shelf with lightening
- curved front glass
- temperature range +4 +8 C
- detachable glass shelfs (3 pcs)
- tempered and insulated double front-, side and top glasses
- sliding back doors insulated
- front glass with grey color silk printing
- shelf supports, side and front polished stainless steel AISI 304
- bottom plate and front polished polished stainless steel AISI 304
- automatic defrosting and evaporation
- electronic control