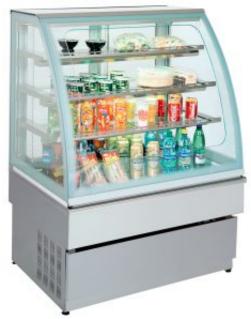

## **Product information**

SKU4310223Product nameBakery glass display Metos Georgia III Cold 1000<br/>Grey self-serviceDimensions1000 × 750 × 1340 mmWeight200,000 kgCapacitydisplay area 1.6 m2Technical information230 V, 6 A, 0,69 kW, 1N, 50 Hz, 60 dBType of the refrigerantR1234YF

## Description

- self service merchandiser
- each shelf with lightening
- curved front glass
- temperature range +4 +8 C
- detachable glass shelfs (3 pcs)
- tempered and insulated double front-, side and top glasses
- sliding back doors insulated
- front glass with grey silk printing
- shelf supports, side and front grey color painting
- bottom plate and front panel grey laminate
- automatic defrosting and evaporation
- electronic control