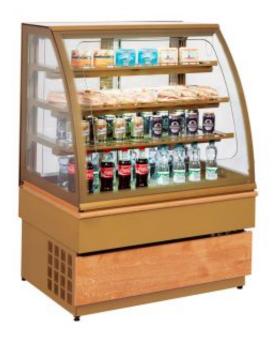

## Bakery glass display Metos Georgia III Cold 1000 Gold self-service

## **Product information**

SKU 4310221

Product name Bakery glass display Metos Georgia III Cold 1000

Gold self-service

Dimensions  $1000 \times 750 \times 1340 \text{ mm}$ 

Weight 200,000 kg

Capacity display area 1.6 m2

## **Description**

- self service merchandiser
- · each shelf with lightening
- curved front glass
- temperature range +4 +8 C
- detachable glass shelfs (3 pcs)
- tempered and insulated double front-, side and top glasses
- · sliding back doors insulated
- front glass with golden silk printing
- shelf supports, side and front golden color painting
- bottom plate and front panel laminated wood
- automatic defrosting and evaporation
- electronic control