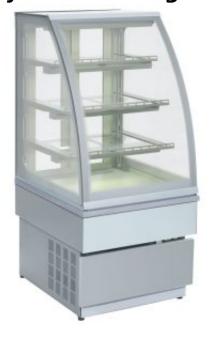

## Bakery glass display Metos Georgia III Cold 600 Grey

## **Product information**

SKU 4310219

Product name Bakery glass display Metos Georgia III Cold 600

Grey

Dimensions  $600 \times 750 \times 1340 \text{ mm}$ 

Weight 200,000 kg

Capacity display area 0.82m2

Technical information 230 V, 6 A, 0,52 kW, 1N, 50 Hz, 60 dB

## **Description**

- stylish design
- · each shelf with lightening
- curved front glass
- temperature range +4 +8 C
- detachable glass shelfs (3 pcs)
- tempered and insulated double front-, side and top glasses
- sliding back doors insulated
- front glass with grey color silk printing
- shelf supports, side and front grey color painting
- bottom plate grey laminate and front polished stainless steel
- automatic defrosting and evaporation
- electronic control