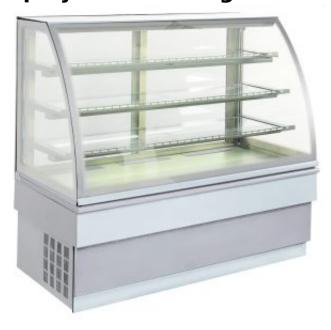

## Bakery glass display Metos Georgia III Cold 1500 Grey

## **Product information**

SKU 4310217

Product name Bakery glass display Metos Georgia III Cold 1500

Grey

Dimensions  $1500 \times 750 \times 1340 \text{ mm}$ 

Weight 252,000 kg

Capacity display area 2.3 m2

## **Description**

- stylish design
- · each shelf with lightening
- curved front glass
- temperature range +4 +8 C
- detachable glass shelfs (3 pcs)
- tempered and insulated double front-, side and top glasses
- sliding back doors insulated
- front glass with grey color silk printing
- shelf supports, side and front grey color painting
- bottom plate and front polished stainless steel
- automatic defrosting and evaporation
- · electronic control