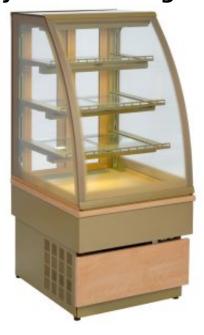

## Bakery glass display Metos Georgia III Cold 600 - Gold

## **Product information**

SKU 4310208

Product name Bakery glass display Metos Georgia III Cold 600 -

Gold

Dimensions  $600 \times 750 \times 1340 \text{ mm}$ 

Weight 200,000 kg

Capacity display area 0.82m2

## **Description**

- stylish design
- · each shelf with lightening
- curved front glass
- temperature range +4 +8 C
- detachable glass shelfs (3 pcs)
- tempered and insulated double front-, side and top glasses
- sliding back doors insulated
- front glass with gold color silk printing
- shelf supports, side and front gold color painting
- bottom plate and front wood laminate
- automatic defrosting and evaporation
- electronic control