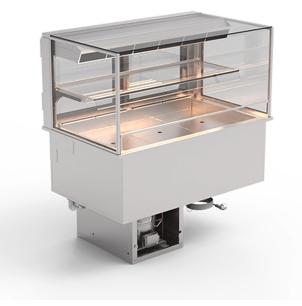

## Description

Metos Green OE-112-55-E is a recessed, self-servive chilled display designed for use under demanding conditions, with a width of 1125 mm and height of 545 mm. The simple squared shape of the chilled display highlights the products being sold.

The display's tempered glass side panels, the glass shelf and the bright LED lighting for shelves and the cold tub make products being sold highly visible. The self-service display is open on the customer side, with hinged glass doors on the seller's side. A 215 mm high cooled tub with Gastronorm dimensioning.

The display is equipped with air cooled chilling, digital temperature control and a fan speed regulator. Air temperature range is +2...+4 °C. The glass side panels and glass shelf is made from tempered glass. The substructure is made from stainless steel and insulation is polyurethane.