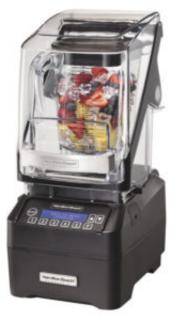

## **Blender Metos Hamilton Beach Eclipse HBH755**

## **Product information**

SKU 4117117

Product name Blender Metos Hamilton Beach Eclipse HBH755

Dimensions  $216 \times 286 \times 470 \text{ mm}$ 

Weight 6,300 kg

Capacity 2 liters container

Technical information 220-240 V, 10 A, 1 kW, 1N, 50/60 Hz

## **Description**

Thanks to the unique QuietBlend™ Technology, you can serve your customers super-creamy drinks without disturbing their conversations. The Eclipse High Performance Blender is one of the quietest blenders in the world, and the 2 liter container provides more space for larger batches without compromising on drink texture.

- 5 program buttons and pulse function
- Quiet Shield™ dramatically reduces noise levels
- Powerful 3 peak horsepower motor
- 2.0L Wave~Action® container