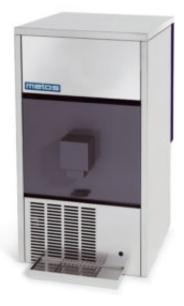

## Ice cube machine Metos DSS 42A with R452A

## **Product information**

| SKU                     | 4162125                                   |
|-------------------------|-------------------------------------------|
| Product name            | Ice cube machine Metos DSS 42A with R452A |
| Dimensions              | 500 × 630 × 920 mm                        |
| Weight                  | 66,000 kg                                 |
| Capacity                | 42 kg/day, bin 12 kg                      |
| Technical information   | 230 V, 10 A, 0,45 kW, 1N, 50 Hz CW: 3/4"  |
|                         | Drain: ø 24 mm                            |
| Type of the refrigerant | R452A                                     |
|                         |                                           |

## Description

- to be installed on table or top
- equipped with ice-cube dispenser
- bin 12 kg
- ice cube dosing device
- cube size 13 gr
- spray system
- insulated icebin
- air condenser
- stainless steel construction
  Standard accessories (included in the offered price)
- water hose
- drain hose