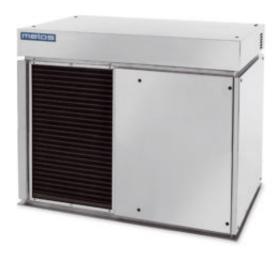

## Dry ice flake machine Metos Muster 600A with R452A

## **Product information**

SKU 4171978

Product name Dry ice flake machine Metos Muster 600A with

R452A

Dimensions  $900 \times 588 \times 705 \text{ mm}$ 

Weight 151,000 kg Capacity 620 kg/24h

Technical information 400 V, 16 A, 3 kW, 3NPE, 50 Hz CW: 3/4"

## **Description**

- · flake ice machine
- dry and very cold ice flakes
- air condenser
- · stainless steel construction
- · removable and cleanable air filter
- internal rounded surfaces easy to clean
- electromechanical operation
- automatic water charge