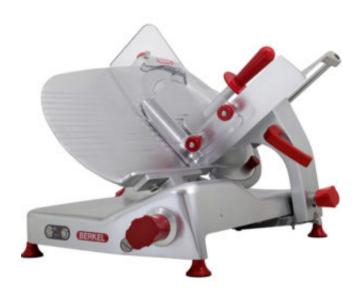

## **Product information**

SKU 4080327

Product name Slicing machine Metos Essentia BEG370B

400V/3N

Dimensions  $800 \times 890 \times 540 \text{ mm}$ 

Weight 41,000 kg Capacity 0-14 mm slices

Technical information 400 V, 0,25 kW, 3NPE, 50 Hz

## **Description**

The Metos Essentia BEG300B is an easy-to-use professional gravity electric slicing machine.

- large slicing capacity
- frame in gray aluminum
- 38° meat table inclination
- blade Ø370 mm
- slice thickness adjustable from 0-14 mm
- belt transmission
- meat table equipped with raised, inclined edge for the collection of liquids
- folding product press holder with safety lock
- IP65 switch protected against water jets
- the slice deflector, blade cover, meat table and sharpener are easily removable for cleaning