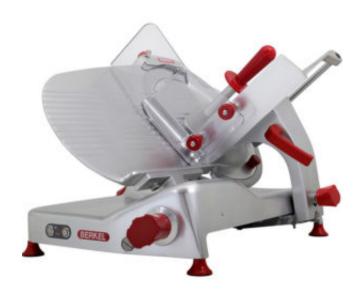

## **Product information**

SKU 4080326

Product name Slicing machine Metos Essentia BEG350B

400V/3N

Dimensions  $800 \times 800 \times 540 \text{ mm}$ 

Weight 38,000 kg Capacity 0-14 mm slices

Technical information 400 V, 0,25 kW, 3NPE, 50 Hz

## **Description**

The Metos Essentia BEG300B is an easy-to-use professional gravity electric slicing machine.

- large slicing capacity
- frame in gray aluminum
- 38° meat table inclination
- blade Ø350 mm
- slice thickness adjustable from 0-14 mm
- belt transmission
- meat table equipped with raised, inclined edge for the collection of liquids
- folding product press holder with safety lock
- IP65 switch protected against water jets
- the slice deflector, blade cover, meat table and sharpener are easily removable for cleaning