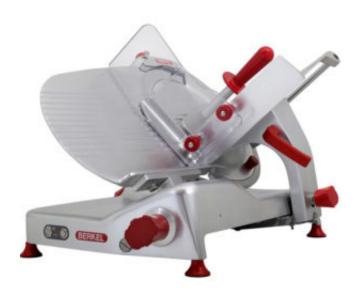

## **Product information**

SKU 4080325

Product name Slicing machine Metos Essentia BEG300B

400V/3N

Dimensions  $750 \times 740 \times 500 \text{ mm}$ 

Weight 34,000 kg Capacity 0-14 mm slices

Technical information 400 V, 0,25 kW, 3NPE, 50 Hz

## **Description**

The Metos Essentia BEG300B is an easy-to-use professional gravity electric slicing machine.

- · large slicing capacity
- frame in gray aluminum
- 38° meat table inclination
- blade Ø300 mm
- slice thickness adjustable from 0-14 mm
- belt transmission
- meat table equipped with raised, inclined edge for the collection of liquids
- folding product press holder with safety lock
- IP65 switch protected against water jets
- the slice deflector, blade cover, meat table and sharpener are easily removable for cleaning