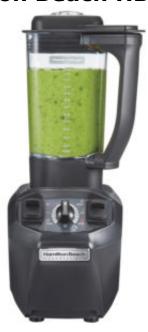

## **Product information**

SKU 4117101

Product name Blender Metos Hamilton Beach HBH450-FRA

Dimensions  $205 \times 195 \times 400 \text{ mm}$ 

Weight 5,000 kg

Capacity 1.4 liters container

Technical information 220-240 V, 10 A, 1,79 kW, 1NPE, 50/60 Hz

## **Description**

High Performance Blender Metos Hamilton Beach HBH450 offers you extra help with bar drinks.

- Unit comes with base, one container, lid, and blade assembly
- Controls: High, Low, Pulse, Continuous Run
- Polycarbonate bowl 1,4 L (BPA free)
- Lid open sensor and jar alignment sensor
- Sealed switches and adjustable timer 0-40sec.
- Powerful 2.4 peak\* Hp motor
- Durable metal drive coupling