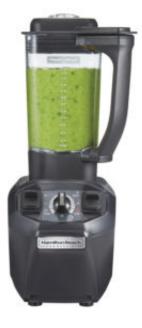

## Description

High Performance Blender Metos Hamilton Beach HBH455 Tango offers you extra help with bar drinks.

- Unit comes with base, one container, lid, and blade assembly
- Controls: High, Low, Pulse, Continuous Run
- Polycarbonate bowl 1,4 L
- Lid open sensor and jar alignment sensor
- Sealed switches and adjustable timer 0-40sec.
- Powerful 2.4 peak\* Hp motor
- Durable metal drive coupling