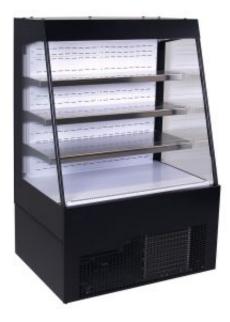

## Cold display Metos Columbia 900 Small Straight R290

## **Product information**

SKU Product name

Dimensions Weight

Capacity

[g]

4310267 Cold display Metos Columbia 900 Small Straight R290 900 × 660/760 × 1350 mm 153,000 kg three shelfs Technical information 230 V, 0,84 kW, 1NPE, 50 Hz Type of the refrigerant R290 Quantity of refrigerant 148

## Description

- black straight cold display with 3 shelves
- built-in aggregate with electronic controller in front panel
- automatic defrost
- ventilation cooling
- side double glass
- maximum visibility of products in display
- 3 adjustable stainless steel shelves including price holders
- led light placed on top
- castors
- temperature area +2...+6°C ( at ambient temperature +25°C, relative humidity 60%)
- dimension includes compulsory distance from wall