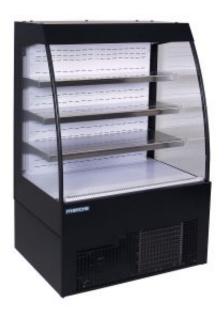

## **Product information**

SKU 4310263

Product name Cold display Metos Columbia 900 Small Curved

R290

Dimensions  $900 \times 660/760 \times 1350 \text{ mm}$ 

Weight 153,000 kg Capacity three shelfs

Technical information 230 V, 0,84 kW, 1NPE, 50 Hz

## **Description**

Black curved cold display with 3 shelves

- built-in aggregate with electronic controller in front panel
- automatic defrost
- ventilation cooling
- Refrigerant R290 (propan)
- side double glass
- maximum visibility of products in display
- 3 adjustable stainless steel shelves including price holders
- led light placed on top
- castors
- temperature area +2...+6ºC ( at ambient temperature +25°C, relative humidity 60%)