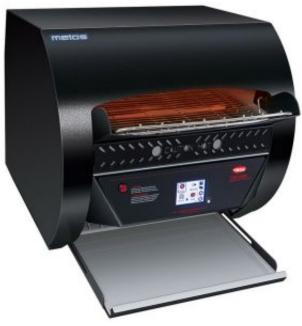

## **Toaster Conveyor Metos TQ3-2000H, black**

## **Product information**

SKU 4181057

Product name Toaster Conveyor Metos TQ3-2000H, black

Dimensions  $475 \times 536 \times 436 \text{ mm}$ 

Weight 28,000 kg Capacity 2000 slices/hour

Technical information 230 V, 16 A, 3,6 kW, 1NPE, 50/60 Hz

## **Description**

- easy to use touchscreen controller
- up to twelve programmable settings for precise and instant product changes
- USB port for software updates
- patented ColorGuard Sensing System which monitors chamber temperature and adjusts conveyor speed to ensure consistent toast results - even in your busiest periods
- programmable Power Save mode activates manually or automatically
- crumb tray is removable for easy cleaning
- unique new toast delivery rack moves your product to the storage tray each and every time
- 2" (50,8mm) high opening is standard
- · removable/cleanable cooling fan filter
- variable speed control and programmable power save mode
- metal sheathed heating elements