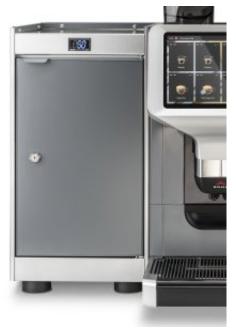

## **Product information**

SKU 4157974

Product name Milk cooler KS9 for Metos Egro Next Top Milk

coffee machine

Dimensions  $300 \times 455 \times 580 \text{ mm}$ 

Weight 29,000 kg Capacity 6,5 litres

Technical information 230 V, 0,5 A, 0,10 kW, 1NPE, 50/60 Hz

## **Description**

- milk cooler designed for Metos Egro Next Top Milk series automatic espresso machines
- to be installed on the left side of the machine
- tank capacity 6.5 liters
- coloring and design compatible with Egro Next