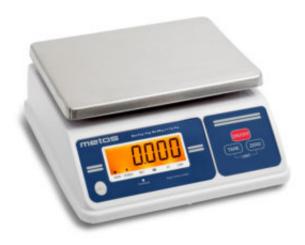

## **Product information**

SKU 4220425

Product name Scale Metos SW-III-15K-MR Dimensions  $287 \times 316 \times 127 \text{ mm}$ 

Weight 3,650 kg

Capacity 15 kg, division 2/5 gr Technical information 230 V, 1NPE, 50 Hz

## **Description**

Metos SW-III-15K-MR is a OIML-type approved and IP-65 dust- and spray protected bench scale with an easy to use and distinct check weighing function where colour change in the entire display. Re-chargeable battery included as standard.

- OIML & EC Type approved bench scale
- IP-65 Waterproof housing
- · Capacity: 15 kg
- Dual-Range, 2 x 3000e
- Stainless Steel platform 260 x 200 mm
- 25 mm LCD display with 3 colour LED backlight
- Check weighing function with changing backlight (yellow, green, red)
- Built in re-chargeable battery; 70h in continuous use (no back-light)