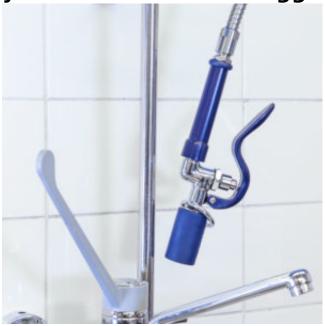

## Description

The hand shower pistol Metos EB-0107-J-HM12 is designed for heavy-duty use in industrial kitchens.

- hand shower pistol with trigger, hold down ring
- 1.07 GPM spray nozzle with blue grip handle
- water consumption only 4.05 I / min
- suitable for most pre-wash showers sold in Europe
- 1/2" NPSM male inlet (compatible with G 1/2 threads)
- Material: Polished chrome plated brass body and rubber shield
- LEED Certificate: requirement for pre-rinse shower water consumption normally 4,9 l/min ( in conventional showers it is more than 16 l/min).