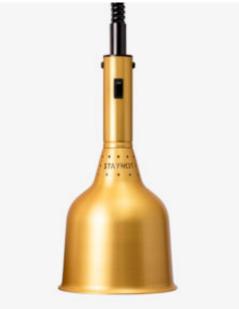

## Description

Metos Classic Heat Lamp 1224 is manufactured using anodised aluminium and comes with a retractable cord mount, which enables you to easily adjust the height of the heat lamp when needed.

Shade: H 350mm / Ø 180mm Rise & Fall: Min 950 mm / Max 2100mm Material: Anodised aluminium, Color Brass Heat Source: Philips infrared lamp 250W, 2700K