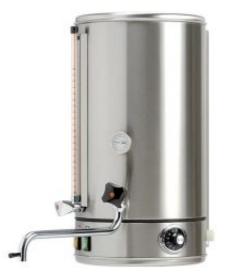

## Description

The Metos WKI range makes a constant hot water always available. The water boiler refills automatically when water is drawn off. They are flexible in use and therefore ideal for professional use. Water is drawn off as needed without loss of temperature. Wall mounted which makes them ideal for saving counter space.

- wall mounted which makes them ideal for saving col
- volume 20 litres