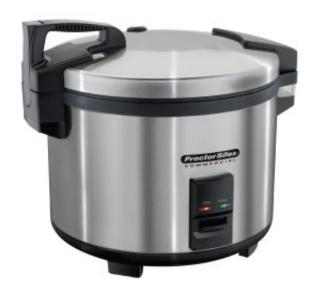

## **Description**

The Metos 37560R rice cooker is made to withstand continuous, hard use. The insulated, double-walled construction and heated lid ensure a smooth, perfect cooking result for the rice. When the rice is ready, the appliance automatically switches to the warm keeping function, keeping the rice warm and moist, ready to be served. Rice cooker Metos 37560R has a maximum cooking capacity of 4.9 kg of raw rice.

The rice cooker has a lid that opens with a handy push button. When the lid is opened, the moisture accumulated in it drains into a separate drip tank, which prevents water from dripping onto the table. The removable lining of the lid together with the non-stick surface of the bowl facilitates cleaning the appliance.

The rice cooker can be used to cook white, brown or jasmine rice. It can be also used to make porridge.

- capacity 4.9 kg of raw rice.
- warm keeping function

- non-stick surface in rice bowl
- outer surface in stainless steel