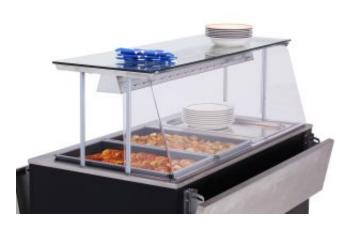

## Description

Droplet barrier is an accessory designed for Metos Nova furniture, which can be used to make Metos Nova self-service furniture to a service model. The customer-facing, transparent cover fits elegantly into the Metos Nova furniture and offers the customer unobstructed visibility of the food. The cover is made of transparent, strong, food-approved PETG material that is fully recyclable.

The droplet barrier fits all Metos Nova glass shelving units and can be installed and removed without tools.