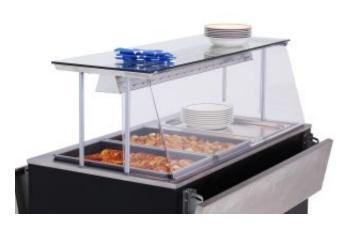

## Description

Droplet barrier is an accessory designed for Metos Nova furniture, which can be used to make Metos Nova self-service furniture to a service model. The customer-facing, transparent cover fits elegantly into the Metos Nova furniture and offers the customer unobstructed visibility of the food. The cover is made of transparent, strong, food-approved PETG material that is fully recyclable.

The droplet barrier fits all Metos Nova glass shelving units and can be installed and removed without tools.