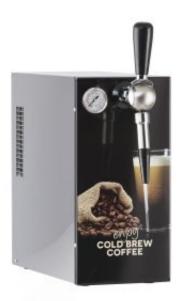

## **Cold Brew Coffee Metos cooler unit**

## **Product information**

4000980 SKU Product name Cold Brew Coffee Metos cooler unit Dimensions 170 × 543 × 466 mm Weight 18,000 kg Capacity 12-16 litres/hour Technical information 230 V, 10 A, 0,25 kW, , 50 Hz Type of the refrigerant R134a Quantity of refrigerant 90 [g]

## Description

Now you can offer your customers a unique opportunity to serve cold brew coffee on tap to their customers. The cooling unit is small and smooth and it does not need any extra equipment to create a foamy lid on the coffee.