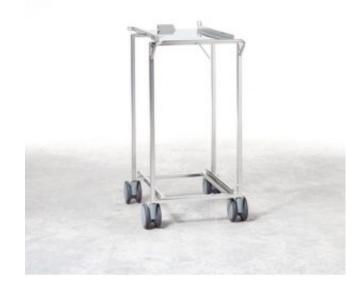

## Description

The transport trolley enables the easy loading and unloading of a mobile oven rack also outside of a tabletop unit as well as safe transport. The standard version perfectly matches the height for unit setup on stands. Mechanism for securely locking the transport trolley with the standard slide-in rail.

- 4 tandem castors (2 with parking brake metal parts made from CNS)
- Inclusion of an additional mobile oven rack
- Handle for easy entry and exit of the mobile oven rack in and out of the cooking system
- Only in combination with standard slide-in rail
- Finish: Rust-free Stainless Steel (CNS 1.4301)