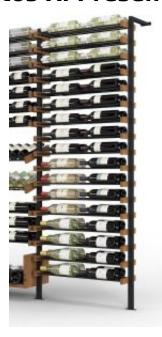

## **Product information**

SKU 4146507

Product name Wine shelf Metos Xi Presenter 17 Dimensions  $798 \times 330 \times 2150(3000)$  mm

Weight 55,000 kg Capacity 68 bottles

## Description

The Metos Xi Presenter has sophisticated modular construction system that allows you to build your own customized wine rack according to your needs.

- Optimal angle of the bottles: moistened cork, air bubble in the bottle shoulder, wine dregs in the bottom corner
- Wine bottles are presented horizontally from the side
- Standard configuration: 17 shelves that can hold 2 + 2 bottles of wine per shelf
- Wooden parts are made of oak; aluminum parts anodized or powder coated in anthracite.
- Used mainly in wine cellars, wine walls and wine cooling rooms